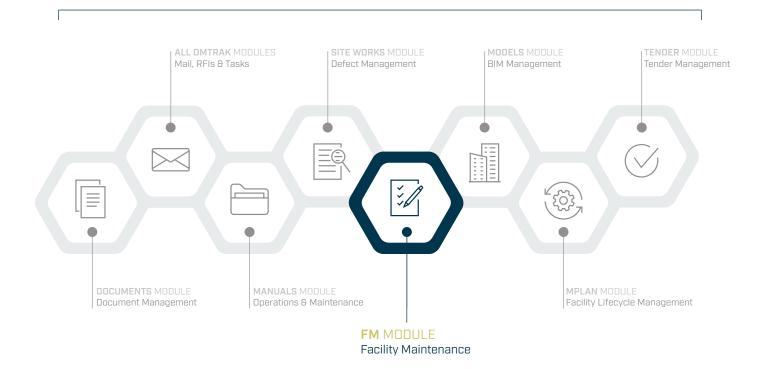

### The FM Module forms part of the OmTrak wider solution

"The end results for our clients are real time, cost saving and reduced risk. With OmTrak, there are no surprises and no information gaps and gives everyone involved a complete journey of confidence."