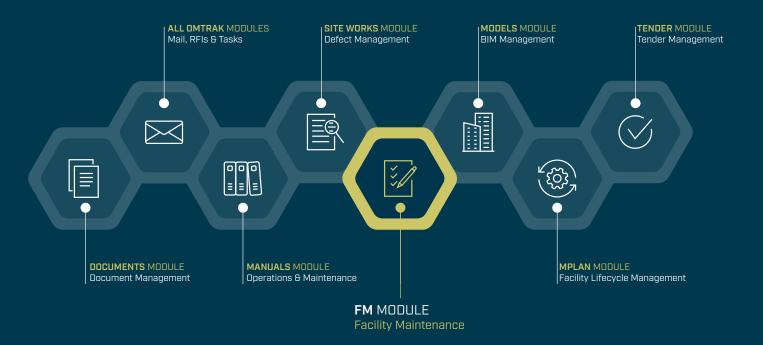

### The FM Module forms part of the OmTrak wider solution

"The end results for our clients are real time, cost saving and reduced risk. With OmTrak, there are no surprises and no information gaps and gives everyone involved a complete journey of confidence."